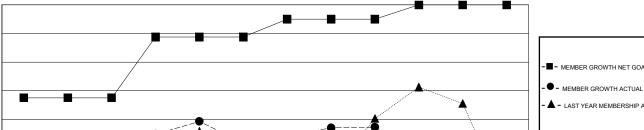

## GOALS AND ACTUAL NEW CLUBS CUMULATIVE

JAN

FEB

MAR

GOALS AND ACTUAL MEMBERS CUMULATIVE

DEC

- LAST YEAR MEMBERSHIP ACTUAL

|        | JULY     | AUG   | SEPT | OCT | NOV |
|--------|----------|-------|------|-----|-----|
| DROP   | PED CLUI | BS: 2 |      |     |     |
| DROP   | PED MEM  | MBERS |      |     |     |
| DECEAS | SED      |       |      | 10  | 6   |
| CLUB C | ANCELLEI | D     |      | 3   | 5   |
| OTHER  |          |       |      | 128 | 8   |
| TOTAL  |          |       |      | 179 | 9   |

MAY

JUNE

APR

FAMILY MEMBERS PAYING HALF DUES

200

160

120

80