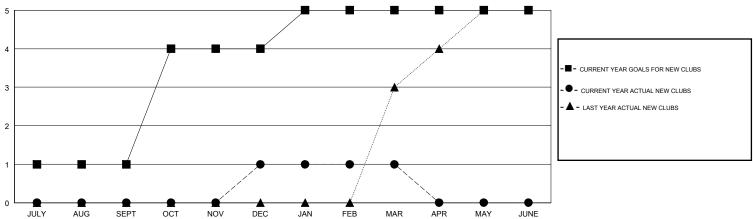

## GOALS AND ACTUAL NEW CLUBS CUMULATIVE

JAN

FEB

MAR

GOALS AND ACTUAL MEMBERS CUMULATIVE

DEC

- LAST YEAR MEMBERSHIP ACTUAL

|        | JULY     | AUG   | SEPT | OCT | NOV |
|--------|----------|-------|------|-----|-----|
| DROP   | PED CLUI | BS: 2 |      |     |     |
| DROP   | PED MEM  | MBERS |      |     |     |
| DECEAS | SED      |       |      | 10  | 6   |
| CLUB C | ANCELLEI | D     |      | 3   | 5   |
| OTHER  |          |       |      | 128 | 8   |
| TOTAL  |          |       |      | 179 | 9   |